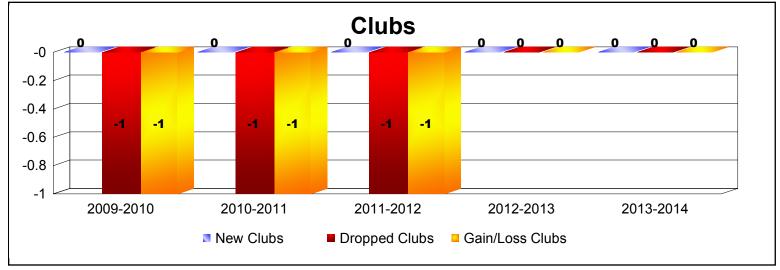

MBR0065 Page 1 of 2 9/2/2014 12:32:50PM

| Year      | New<br>Clubs | Dropped<br>Clubs | Gain/<br>Loss<br>Clubs | New<br>Members | Charter<br>Members | Reinstate<br>Members | Transfer<br>Members | Total<br>Member<br>Added | Total<br>Members<br>Dropped | Gain/<br>Loss<br>Members |
|-----------|--------------|------------------|------------------------|----------------|--------------------|----------------------|---------------------|--------------------------|-----------------------------|--------------------------|
| 2009-2010 | 0            | -1               | -1                     | 28             | 0                  | 2                    | 0                   | 30                       | -58                         | -28                      |
| 2010-2011 | 0            | -1               | -1                     | 34             | 0                  | 4                    | 0                   | 38                       | -39                         | -1                       |
| 2011-2012 | 0            | -1               | -1                     | 22             | 0                  | 2                    | 1                   | 25                       | -53                         | -28                      |
| 2012-2013 | 0            | 0                | 0                      | 24             | 0                  | 0                    | 2                   | 26                       | -25                         | 1                        |
| 2013-2014 | 0            | 0                | 0                      | 11             | 0                  | 0                    | 1                   | 12                       | -34                         | -22                      |
| Average   | 0            | -1               | -1                     | 24             | 0                  | 2                    | 1                   | 26                       | -42                         | -16                      |