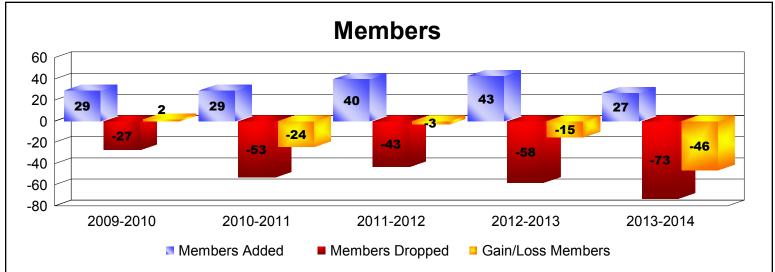

| Year      | New<br>Clubs | Dropped<br>Clubs | Gain/<br>Loss<br>Clubs | New<br>Members | Charter<br>Members | Reinstate<br>Members | Transfer<br>Members | Total<br>Member<br>Added | Total<br>Members<br>Dropped | Gain/<br>Loss<br>Members |
|-----------|--------------|------------------|------------------------|----------------|--------------------|----------------------|---------------------|--------------------------|-----------------------------|--------------------------|
| 2009-2010 | 0            | 0                | 0                      | 29             | 0                  | 0                    | 0                   | 29                       | -27                         | 2                        |
| 2010-2011 | 0            | 0                | 0                      | 29             | 0                  | 0                    | 0                   | 29                       | -53                         | -24                      |
| 2011-2012 | 0            | -1               | -1                     | 35             | 0                  | 2                    | 3                   | 40                       | -43                         | -3                       |
| 2012-2013 | 0            | 0                | 0                      | 37             | 1                  | 1                    | 4                   | 43                       | -58                         | -15                      |
| 2013-2014 | 0            | -3               | -3                     | 21             | 0                  | 2                    | 4                   | 27                       | -73                         | -46                      |
| Average   | 0            | -1               | -1                     | 30             | 0                  | 1                    | 2                   | 34                       | -51                         | -17                      |