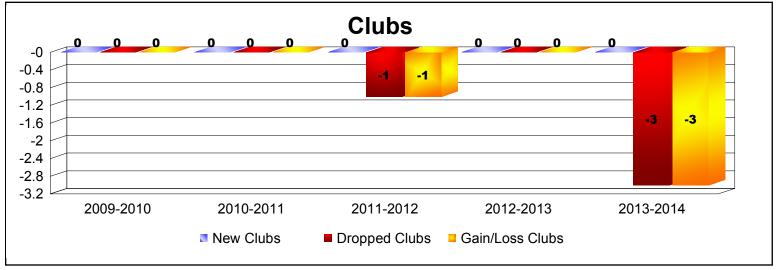

| Year      | New<br>Clubs | Dropped<br>Clubs | Gain/<br>Loss<br>Clubs | New<br>Members | Charter<br>Members | Reinstate<br>Members | Transfer<br>Members | Total<br>Member<br>Added | Total<br>Members<br>Dropped | Gain/<br>Loss<br>Members |
|-----------|--------------|------------------|------------------------|----------------|--------------------|----------------------|---------------------|--------------------------|-----------------------------|--------------------------|
| 2009-2010 | 0            | 0                | 0                      | 29             | 0                  | 0                    | 0                   | 29                       | -27                         | 2                        |
| 2010-2011 | 0            | 0                | 0                      | 29             | 0                  | 0                    | 0                   | 29                       | -53                         | -24                      |
| 2011-2012 | 0            | -1               | -1                     | 35             | 0                  | 2                    | 3                   | 40                       | -43                         | -3                       |
| 2012-2013 | 0            | 0                | 0                      | 37             | 1                  | 1                    | 4                   | 43                       | -58                         | -15                      |
| 2013-2014 | 0            | -3               | -3                     | 21             | 0                  | 2                    | 4                   | 27                       | -73                         | -46                      |
| Average   | 0            | -1               | -1                     | 30             | 0                  | 1                    | 2                   | 34                       | -51                         | -17                      |