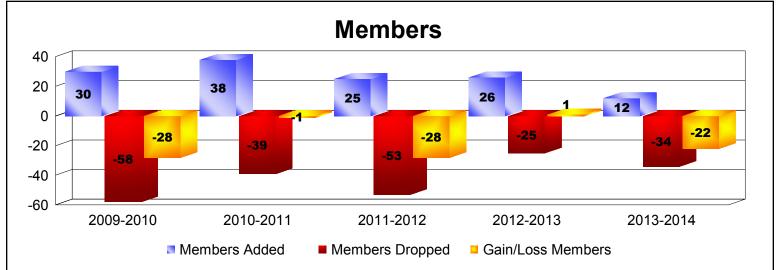

MBR0065 Page 1 of 2 9/2/2014 12:32:50PM

| Year      | New<br>Clubs | Dropped<br>Clubs | Gain/<br>Loss<br>Clubs | New<br>Members | Charter<br>Members | Reinstate<br>Members | Transfer<br>Members | Total<br>Member<br>Added | Total<br>Members<br>Dropped | Gain/<br>Loss<br>Members |
|-----------|--------------|------------------|------------------------|----------------|--------------------|----------------------|---------------------|--------------------------|-----------------------------|--------------------------|
| 2009-2010 | 0            | -1               | -1                     | 28             | 0                  | 2                    | 0                   | 30                       | -58                         | -28                      |
| 2010-2011 | 0            | -1               | -1                     | 34             | 0                  | 4                    | 0                   | 38                       | -39                         | -1                       |
| 2011-2012 | 0            | -1               | -1                     | 22             | 0                  | 2                    | 1                   | 25                       | -53                         | -28                      |
| 2012-2013 | 0            | 0                | 0                      | 24             | 0                  | 0                    | 2                   | 26                       | -25                         | 1                        |
| 2013-2014 | 0            | 0                | 0                      | 11             | 0                  | 0                    | 1                   | 12                       | -34                         | -22                      |
| Average   | 0            | -1               | -1                     | 24             | 0                  | 2                    | 1                   | 26                       | -42                         | -16                      |